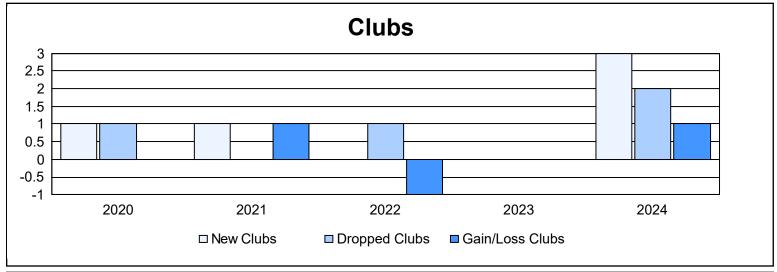

District 2 T3

As of June 2024 Cumulative

| Year      | New<br>Clubs | Dropped<br>Clubs | Gain/<br>Loss<br>Clubs | New<br>Members | Charter<br>Members | Reinstate<br>Members | Transfer<br>Members | Total<br>Member<br>Added | Total<br>Members<br>Dropped | Gain/<br>Loss<br>Members |
|-----------|--------------|------------------|------------------------|----------------|--------------------|----------------------|---------------------|--------------------------|-----------------------------|--------------------------|
| 2019-2020 | 1            | 1                | 0                      | 44             | 26                 | 2                    | 8                   | 80                       | 131                         | -51                      |
| 2020-2021 | 1            | 0                | 1                      | 116            | 21                 | 5                    | 2                   | 144                      | 125                         | 19                       |
| 2021-2022 | 0            | 1                | -1                     | 147            | 1                  | 4                    | 10                  | 162                      | 171                         | -9                       |
| 2022-2023 | 0            | 0                | 0                      | 89             | 1                  | 4                    | 12                  | 106                      | 149                         | -43                      |
| 2023-2024 | 3            | 2                | 1                      | 116            | 63                 | 6                    | 6                   | 191                      | 171                         | 20                       |
| Average   | 1            | 1                | 0                      | 102            | 22                 | 4                    | 8                   | 137                      | 149                         | -13                      |